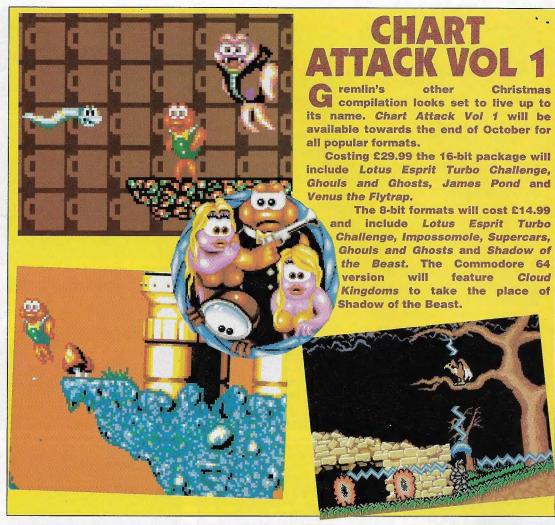

# 4-WHEEL DRIVE

s the compilation race hots up for the Christmas holidays, Gremlin looks set to roar into the lead. This November ST and Amiga owners have the chance to get their little mitts on one of the most impressive collections to be released to date.

4-Wheel Drive will include four titles: the best selling Lotus Esprit Turbo Challenge, Team Suzuki, Toyota Celica GT4 Rally, and Combo Racer. 4-Wheel Drive will be available during November and will cost £29.99.